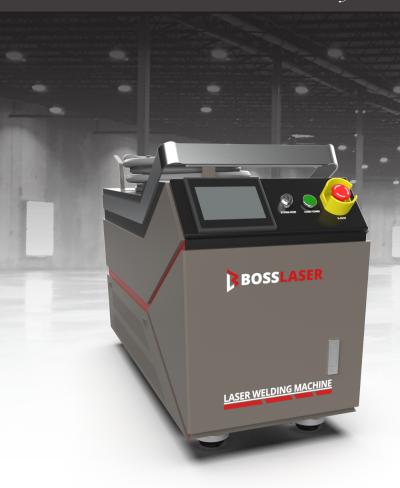

(407) 878 - 0880

FIBER LASER POWER OPTIONS

3 in 1 Handheld **Laser System** Weld, Cut & Clean

**INCLUDES** 

**2 YEAR LIMITED WARRANTY** 

| SPECIFICATIONS         |                                |                       |                                 |
|------------------------|--------------------------------|-----------------------|---------------------------------|
| Laser Power            | 1500W/2000W, 1.5KW/2KW         | Wavelenght            | 1080 <u>+</u> 5 nm              |
| Cooling                | Water Cooling                  | Frequency             | 50-20,000                       |
| Power Regulation Range | 10-100                         | Warranty              | Two (2) year limited            |
| Beam Parameter Product | BPP <1.5(mmxmrad)              | LCD Screen            | Touchscreen                     |
| Fiber Core Diamter     | 50 (14, 20, 100, 200 optional) | Class                 | Class 4 laser                   |
| Output Light Lenght    | 10                             | Power Requirements    | 220 <u>+</u> 10% V AC 50/60Hz   |
| Power Consumption      | Max. 8000 W                    | Placement Environment | Flat, vibration and impact free |