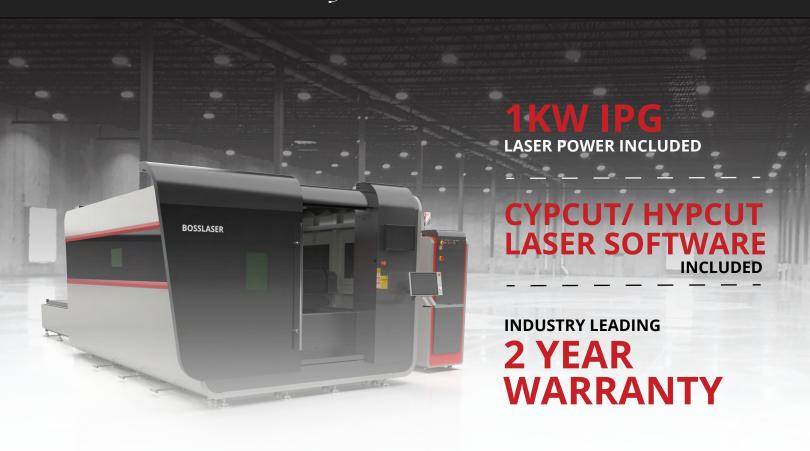

## FC-6012 EXT INCLUDES:

- 1KW IPG Fiber Laser (With Optional Upgrades)
- Advanced Sigma 7<sup>™</sup> YASKAWA Servo Motors & Drivers
- Atlanta Helical Gear Racks From Atlanta Drive Systems™
- Aviation Grade 6061-T6 Aluminum Gantry
- BM111 Series Fiber Laser Head Swiss Made
- Convenient FC Machine Mounted Monitor & Windows 10 PC
- Critical Transmission Components
- CypCUT/HypCut Laser Cutting Control Software
- Designed & Engineered In USA By Boss Laser
- Fiber Laser Cut Steel With Precision Up To 18mm Thick For Carbon Steel With 3KW
- Independent Temp Control Cabinet

- Industrial Fiber Laser Chiller
- Neugart™ Planetary GearBox
- On-Site \*Three (3) Days Installation & Training Included\*
- Quality Management System (QMS) ISO-9001 CERTIFIED
- Tech Support For Life Via. BOSS' In-House Laser Tech's And Engineers
- Warehoused Replacement Parts & Accessories For Quick Replacement
- Warranty 2 Year Parts Includes Fiber Laser
- We 100% Guarantee With Our 30-Day Guarantee Return Policy

## **HAVE QUESTIONS?** (407) 878 - 0880

| SPECIFICATIONS     |                                                    |                    |                                    |
|--------------------|----------------------------------------------------|--------------------|------------------------------------|
| Cutting Area       | 59 X 118" OR 1,500MM X 3,000MM                     | Z-Drive            | Ball screw w/ 3" movement          |
| Machine Dimensions | 180"L X 96"W X 82"H or 315"L X 120"W X 74"H        | Net Weight         | 30,000 lbs.                        |
| Material Platform  | Saw tooth blade cutting platform for metal cutting | Warranty           | Two (2) years includes fiber laser |
| Power Supply       | Call for info                                      | Software Interface | СурСИТ                             |
| Fiber Power        | Include CW 1KW IPG source w/ optional 2KW, - 15KW  | Class              | Class 4 laser                      |
| Motor Type         | AC Servo Motors                                    | Laser Cooling      | Industrial Fiber Laser Chiller     |